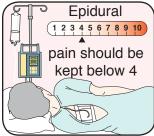

#### Path to Home Guide: Liver Surgery

|                        | Day of surgery                                                                                                       | 1 Day after Surgery                                                                                                                              | 2 Days after Surgery                                                                                                                             | 3 Days after Surgery                                                                                                                                                           | 4 Days after Surgery                                                                                                                             |
|------------------------|----------------------------------------------------------------------------------------------------------------------|--------------------------------------------------------------------------------------------------------------------------------------------------|--------------------------------------------------------------------------------------------------------------------------------------------------|--------------------------------------------------------------------------------------------------------------------------------------------------------------------------------|--------------------------------------------------------------------------------------------------------------------------------------------------|
| Breathing<br>Exercises | Do breathing exercises                                                                                               | Do breathing exercises                                                                                                                           | Do breathing exercises                                                                                                                           | Do breathing exercises                                                                                                                                                         | Do breathing exercises                                                                                                                           |
| Activities             | <ul><li>Do leg exercises</li><li>Sit in a chair with help</li></ul>                                                  | <ul> <li>Sit in a chair for meals</li> <li>Walk in the hallway 3 times, with help</li> <li>Be out of bed for a total of 6 hours</li> </ul>       | <ul> <li>Sit in a chair for meals</li> <li>Walk in the hallway 3 times</li> <li>Be out of bed for a total of 6 hours</li> </ul>                  | <ul> <li>Sit in a chair for meals</li> <li>Walk in the hallway 3 times</li> <li>Be out of bed for a total of 6 hours</li> </ul>                                                | <ul> <li>Sit in a chair for meals</li> <li>Be out of bed for a total of 6 hours</li> <li>Go home today</li> </ul>                                |
| Pain Control           | <ul> <li>Have an epidural infusion for pain</li> <li>Tell my nurse if pain reaches 4/10 on the pain scale</li> </ul> | <ul> <li>Have an epidural infusion for pain</li> <li>Tell my nurse if pain reaches 4/10 on the pain scale</li> </ul>                             | <ul> <li>Have an epidural infusion for pain</li> <li>Tell my nurse if pain reaches 4/10 on the pain scale</li> </ul>                             | <ul> <li>Start taking pills for pain</li> <li>Have epidural catheter removed if my pain is controlled</li> <li>Tell my nurse if pain reaches 4/10 on the pain scale</li> </ul> | Tell my nurse if pain reaches 4/10 on the pain scale                                                                                             |
| Nutrition              | <ul> <li>Drink clear liquids as tolerated</li> <li>Chew gum for 30 minutes</li> </ul>                                | <ul> <li>Drink liquids, including protein drinks</li> <li>Eat regular food as tolerated</li> <li>Chew gum for 30 minutes, 3 times/day</li> </ul> | <ul> <li>Drink liquids, including protein drinks</li> <li>Eat regular food as tolerated</li> <li>Chew gum for 30 minutes, 3 times/day</li> </ul> | <ul> <li>Drink liquids, including protein drinks</li> <li>Eat regular food as tolerated</li> <li>Chew gum for 30 minutes, 3 times/day</li> </ul>                               | <ul> <li>Drink liquids, including protein drinks</li> <li>Eat regular food as tolerated</li> <li>Chew gum for 30 minutes, 3 times/day</li> </ul> |
| Tubes & Lines          | I may have:  Oxygen mask or prongs (may be removed today)  Intravenous line Epidural catheter Urinary catheter       | <ul> <li>My urinary catheter will<br/>be removed today</li> <li>My intravenous line will<br/>be removed when I am<br/>drinking well</li> </ul>   | My intravenous line will<br>be removed when I am<br>drinking well                                                                                | My epidural catheter will<br>be removed and my pain<br>will be managed with<br>pills                                                                                           | • None                                                                                                                                           |