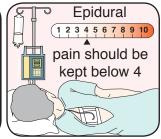

#### Path to Home Guide: Liver Surgery

|                        | Day of surgery                                                                                                       | 1 Day after Surgery                                                                                                                              | 2 Days after Surgery                                                                                                                             | 3 Days after Surgery                                                                                                                                                           | 4 Days after Surgery                                                                                                                             |
|------------------------|----------------------------------------------------------------------------------------------------------------------|--------------------------------------------------------------------------------------------------------------------------------------------------|--------------------------------------------------------------------------------------------------------------------------------------------------|--------------------------------------------------------------------------------------------------------------------------------------------------------------------------------|--------------------------------------------------------------------------------------------------------------------------------------------------|
| Breathing<br>Exercises | Do breathing exercises                                                                                               | Do breathing exercises                                                                                                                           | Do breathing exercises                                                                                                                           | Do breathing exercises                                                                                                                                                         | Do breathing exercises                                                                                                                           |
| Activities             | <ul><li>Do leg exercises</li><li>Sit in a chair with help</li></ul>                                                  | <ul> <li>Sit in a chair for meals</li> <li>Walk in the hallway 3 times, with help</li> <li>Be out of bed for a total of 6 hours</li> </ul>       | <ul> <li>Sit in a chair for meals</li> <li>Walk in the hallway 3 times</li> <li>Be out of bed for a total of 6 hours</li> </ul>                  | <ul> <li>Sit in a chair for meals</li> <li>Walk in the hallway 3 times</li> <li>Be out of bed for a total of 6 hours</li> </ul>                                                | <ul> <li>Sit in a chair for meals</li> <li>Be out of bed for a total of 6 hours</li> <li>Go home today</li> </ul>                                |
| Pain Control           | <ul> <li>Have an epidural infusion for pain</li> <li>Tell my nurse if pain reaches 4/10 on the pain scale</li> </ul> | <ul> <li>Have an epidural infusion for pain</li> <li>Tell my nurse if pain reaches 4/10 on the pain scale</li> </ul>                             | <ul> <li>Have an epidural infusion for pain</li> <li>Tell my nurse if pain reaches 4/10 on the pain scale</li> </ul>                             | <ul> <li>Start taking pills for pain</li> <li>Have epidural catheter removed if my pain is controlled</li> <li>Tell my nurse if pain reaches 4/10 on the pain scale</li> </ul> | Tell my nurse if pain reaches 4/10 on the pain scale                                                                                             |
| Nutrition              | <ul> <li>Drink clear liquids as tolerated</li> <li>Chew gum for 30 minutes</li> </ul>                                | <ul> <li>Drink liquids, including protein drinks</li> <li>Eat regular food as tolerated</li> <li>Chew gum for 30 minutes, 3 times/day</li> </ul> | <ul> <li>Drink liquids, including protein drinks</li> <li>Eat regular food as tolerated</li> <li>Chew gum for 30 minutes, 3 times/day</li> </ul> | <ul> <li>Drink liquids, including protein drinks</li> <li>Eat regular food as tolerated</li> <li>Chew gum for 30 minutes, 3 times/day</li> </ul>                               | <ul> <li>Drink liquids, including protein drinks</li> <li>Eat regular food as tolerated</li> <li>Chew gum for 30 minutes, 3 times/day</li> </ul> |
| Tubes & Lines          | I may have:  Oxygen mask or prongs (may be removed today)  Intravenous line Epidural catheter Urinary catheter       | <ul> <li>My urinary catheter will<br/>be removed today</li> <li>My intravenous line will<br/>be removed when I am<br/>drinking well</li> </ul>   | My intravenous line will<br>be removed when I am<br>drinking well                                                                                | My epidural catheter will<br>be removed and my pain<br>will be managed with<br>pills                                                                                           | • None                                                                                                                                           |