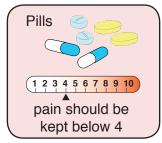

#### Path to Home Guide: Liver Surgery

|                        | Day of surgery                                                                                                       | 1 Day after Surgery                                                                                                                              | 2 Days after Surgery                                                                                                                             | 3 Days after Surgery                                                                                                                                                           | 4 Days after Surgery                                                                                                                             |
|------------------------|----------------------------------------------------------------------------------------------------------------------|--------------------------------------------------------------------------------------------------------------------------------------------------|--------------------------------------------------------------------------------------------------------------------------------------------------|--------------------------------------------------------------------------------------------------------------------------------------------------------------------------------|--------------------------------------------------------------------------------------------------------------------------------------------------|
| Breathing<br>Exercises | Do breathing exercises                                                                                               | Do breathing exercises                                                                                                                           | Do breathing exercises                                                                                                                           | Do breathing exercises                                                                                                                                                         | Do breathing exercises                                                                                                                           |
| Activities             | <ul><li>Do leg exercises</li><li>Sit in a chair with help</li></ul>                                                  | <ul> <li>Sit in a chair for meals</li> <li>Walk in the hallway 3 times, with help</li> <li>Be out of bed for a total of 6 hours</li> </ul>       | <ul> <li>Sit in a chair for meals</li> <li>Walk in the hallway 3 times</li> <li>Be out of bed for a total of 6 hours</li> </ul>                  | <ul> <li>Sit in a chair for meals</li> <li>Walk in the hallway 3 times</li> <li>Be out of bed for a total of 6 hours</li> </ul>                                                | <ul> <li>Sit in a chair for meals</li> <li>Be out of bed for a total of 6 hours</li> <li>Go home today</li> </ul>                                |
| Pain Control           | <ul> <li>Have an epidural infusion for pain</li> <li>Tell my nurse if pain reaches 4/10 on the pain scale</li> </ul> | <ul> <li>Have an epidural infusion for pain</li> <li>Tell my nurse if pain reaches 4/10 on the pain scale</li> </ul>                             | <ul> <li>Have an epidural infusion for pain</li> <li>Tell my nurse if pain reaches 4/10 on the pain scale</li> </ul>                             | <ul> <li>Start taking pills for pain</li> <li>Have epidural catheter removed if my pain is controlled</li> <li>Tell my nurse if pain reaches 4/10 on the pain scale</li> </ul> | Tell my nurse if pain reaches 4/10 on the pain scale                                                                                             |
| Nutrition              | <ul> <li>Drink clear liquids as tolerated</li> <li>Chew gum for 30 minutes</li> </ul>                                | <ul> <li>Drink liquids, including protein drinks</li> <li>Eat regular food as tolerated</li> <li>Chew gum for 30 minutes, 3 times/day</li> </ul> | <ul> <li>Drink liquids, including protein drinks</li> <li>Eat regular food as tolerated</li> <li>Chew gum for 30 minutes, 3 times/day</li> </ul> | <ul> <li>Drink liquids, including protein drinks</li> <li>Eat regular food as tolerated</li> <li>Chew gum for 30 minutes, 3 times/day</li> </ul>                               | <ul> <li>Drink liquids, including protein drinks</li> <li>Eat regular food as tolerated</li> <li>Chew gum for 30 minutes, 3 times/day</li> </ul> |
| Tubes & Lines          | I may have:  Oxygen mask or prongs (may be removed today)  Intravenous line Epidural catheter Urinary catheter       | <ul> <li>My urinary catheter will<br/>be removed today</li> <li>My intravenous line will<br/>be removed when I am<br/>drinking well</li> </ul>   | My intravenous line will<br>be removed when I am<br>drinking well                                                                                | My epidural catheter will<br>be removed and my pain<br>will be managed with<br>pills                                                                                           | • None                                                                                                                                           |