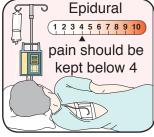

#### Path to Home Guide: Liver Surgery

|                        | Day of surgery                                                                                                       | 1 Day after Surgery                                                                                                                              | 2 Days after Surgery                                                                                                                             | 3 Days after Surgery                                                                                                                                                           | 4 Days after Surgery                                                                                                                             |
|------------------------|----------------------------------------------------------------------------------------------------------------------|--------------------------------------------------------------------------------------------------------------------------------------------------|--------------------------------------------------------------------------------------------------------------------------------------------------|--------------------------------------------------------------------------------------------------------------------------------------------------------------------------------|--------------------------------------------------------------------------------------------------------------------------------------------------|
| Breathing<br>Exercises | Do breathing exercises                                                                                               | Do breathing exercises                                                                                                                           | Do breathing exercises                                                                                                                           | Do breathing exercises                                                                                                                                                         | Do breathing exercises                                                                                                                           |
| Activities             | <ul><li>Do leg exercises</li><li>Sit in a chair with help</li></ul>                                                  | <ul> <li>Sit in a chair for meals</li> <li>Walk in the hallway 3 times, with help</li> <li>Be out of bed for a total of 6 hours</li> </ul>       | <ul> <li>Sit in a chair for meals</li> <li>Walk in the hallway 3 times</li> <li>Be out of bed for a total of 6 hours</li> </ul>                  | <ul> <li>Sit in a chair for meals</li> <li>Walk in the hallway 3 times</li> <li>Be out of bed for a total of 6 hours</li> </ul>                                                | <ul> <li>Sit in a chair for meals</li> <li>Be out of bed for a total of 6 hours</li> <li>Go home today</li> </ul>                                |
| Pain Control           | <ul> <li>Have an epidural infusion for pain</li> <li>Tell my nurse if pain reaches 4/10 on the pain scale</li> </ul> | <ul> <li>Have an epidural infusion for pain</li> <li>Tell my nurse if pain reaches 4/10 on the pain scale</li> </ul>                             | <ul> <li>Have an epidural infusion for pain</li> <li>Tell my nurse if pain reaches 4/10 on the pain scale</li> </ul>                             | <ul> <li>Start taking pills for pain</li> <li>Have epidural catheter removed if my pain is controlled</li> <li>Tell my nurse if pain reaches 4/10 on the pain scale</li> </ul> | Tell my nurse if pain reaches 4/10 on the pain scale                                                                                             |
| Nutrition              | <ul> <li>Drink clear liquids as tolerated</li> <li>Chew gum for 30 minutes</li> </ul>                                | <ul> <li>Drink liquids, including protein drinks</li> <li>Eat regular food as tolerated</li> <li>Chew gum for 30 minutes, 3 times/day</li> </ul> | <ul> <li>Drink liquids, including protein drinks</li> <li>Eat regular food as tolerated</li> <li>Chew gum for 30 minutes, 3 times/day</li> </ul> | <ul> <li>Drink liquids, including protein drinks</li> <li>Eat regular food as tolerated</li> <li>Chew gum for 30 minutes, 3 times/day</li> </ul>                               | <ul> <li>Drink liquids, including protein drinks</li> <li>Eat regular food as tolerated</li> <li>Chew gum for 30 minutes, 3 times/day</li> </ul> |
| Tubes & Lines          | I may have:  Oxygen mask or prongs (may be removed today)  Intravenous line Epidural catheter Urinary catheter       | <ul> <li>My urinary catheter will<br/>be removed today</li> <li>My intravenous line will<br/>be removed when I am<br/>drinking well</li> </ul>   | My intravenous line will<br>be removed when I am<br>drinking well                                                                                | My epidural catheter will<br>be removed and my pain<br>will be managed with<br>pills                                                                                           | • None                                                                                                                                           |