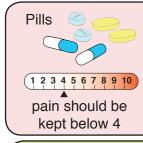

#### Path to Home Guide: Liver Surgery

|                        | Day of surgery                                                                                                       | 1 Day after Surgery                                                                                                                              | 2 Days after Surgery                                                                                                                             | 3 Days after Surgery                                                                                                                                                           | 4 Days after Surgery                                                                                                                             |
|------------------------|----------------------------------------------------------------------------------------------------------------------|--------------------------------------------------------------------------------------------------------------------------------------------------|--------------------------------------------------------------------------------------------------------------------------------------------------|--------------------------------------------------------------------------------------------------------------------------------------------------------------------------------|--------------------------------------------------------------------------------------------------------------------------------------------------|
| Breathing<br>Exercises | Do breathing exercises                                                                                               | Do breathing exercises                                                                                                                           | Do breathing exercises                                                                                                                           | Do breathing exercises                                                                                                                                                         | Do breathing exercises                                                                                                                           |
| Activities             | <ul><li>Do leg exercises</li><li>Sit in a chair with help</li></ul>                                                  | <ul> <li>Sit in a chair for meals</li> <li>Walk in the hallway 3 times, with help</li> <li>Be out of bed for a total of 6 hours</li> </ul>       | <ul> <li>Sit in a chair for meals</li> <li>Walk in the hallway 3 times</li> <li>Be out of bed for a total of 6 hours</li> </ul>                  | <ul> <li>Sit in a chair for meals</li> <li>Walk in the hallway 3 times</li> <li>Be out of bed for a total of 6 hours</li> </ul>                                                | <ul> <li>Sit in a chair for meals</li> <li>Be out of bed for a total of 6 hours</li> <li>Go home today</li> </ul>                                |
| Pain Control           | <ul> <li>Have an epidural infusion for pain</li> <li>Tell my nurse if pain reaches 4/10 on the pain scale</li> </ul> | <ul> <li>Have an epidural infusion for pain</li> <li>Tell my nurse if pain reaches 4/10 on the pain scale</li> </ul>                             | <ul> <li>Have an epidural infusion for pain</li> <li>Tell my nurse if pain reaches 4/10 on the pain scale</li> </ul>                             | <ul> <li>Start taking pills for pain</li> <li>Have epidural catheter removed if my pain is controlled</li> <li>Tell my nurse if pain reaches 4/10 on the pain scale</li> </ul> | Tell my nurse if pain reaches 4/10 on the pain scale                                                                                             |
| Nutrition              | <ul> <li>Drink clear liquids as tolerated</li> <li>Chew gum for 30 minutes</li> </ul>                                | <ul> <li>Drink liquids, including protein drinks</li> <li>Eat regular food as tolerated</li> <li>Chew gum for 30 minutes, 3 times/day</li> </ul> | <ul> <li>Drink liquids, including protein drinks</li> <li>Eat regular food as tolerated</li> <li>Chew gum for 30 minutes, 3 times/day</li> </ul> | <ul> <li>Drink liquids, including protein drinks</li> <li>Eat regular food as tolerated</li> <li>Chew gum for 30 minutes, 3 times/day</li> </ul>                               | <ul> <li>Drink liquids, including protein drinks</li> <li>Eat regular food as tolerated</li> <li>Chew gum for 30 minutes, 3 times/day</li> </ul> |
| Tubes & Lines          | I may have:  Oxygen mask or prongs (may be removed today)  Intravenous line Epidural catheter Urinary catheter       | <ul> <li>My urinary catheter will<br/>be removed today</li> <li>My intravenous line will<br/>be removed when I am<br/>drinking well</li> </ul>   | My intravenous line will<br>be removed when I am<br>drinking well                                                                                | My epidural catheter will<br>be removed and my pain<br>will be managed with<br>pills                                                                                           | • None                                                                                                                                           |